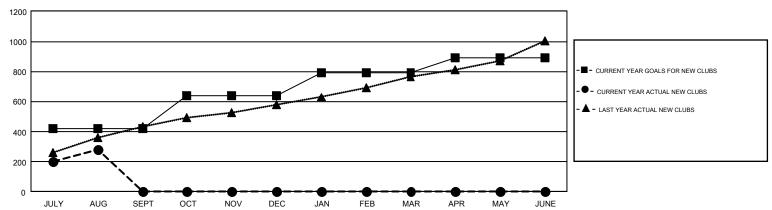

## REPORT DOES NOT INCLUDE CLUBS IN UNDISTRICTED AREAS.

|               | Club          | )S          |               | Members               |                           |                         |                                                    |  |
|---------------|---------------|-------------|---------------|-----------------------|---------------------------|-------------------------|----------------------------------------------------|--|
|               | RESULTS FOR   | R 2019-2020 |               | RESULTS FOR 2019-2020 |                           |                         |                                                    |  |
| QUARTER       | NEW CLUB GOAL | NEW CLUBS   | DROPPED CLUBS | QUARTER               | MEMBER GROWTH NET<br>GOAL | MEMBER GROWTH<br>ACTUAL | DROPPED<br>MEMBERS ACTUAL<br>(including transfers) |  |
| JULY/AUG/SEPT | 423           | 284         | 66            | JULY/AUG/SEPT         | 12068                     | 14,521                  | 8,908                                              |  |
| OCT/NOV/DEC   | 217           | 0           | 0             | OCT/NOV/DEC           | 9204                      | 0                       | 0                                                  |  |
| JAN/FEB/MAR   | 154           | 0           | 0             | JAN/FEB/MAR           | 6761                      | 0                       | 0                                                  |  |
| APR/MAY/JUNE  | 94            | 0           | 0             | APR/MAY/JUNE          | 5729                      | 0                       | 0                                                  |  |

## GOALS AND ACTUAL NEW CLUBS CUMULATIVE

| DROPPED CLUBS: 66  DROPPED MEMBERS |              | 2,317 CLUBS OF 11,034 ADDED 1 OR<br>MORE NEW MEMBERS | GENDER DISTRIE  MALE  FEMALE    | 287,105 (72.64%)<br>108,124 (27.36%) |         |
|------------------------------------|--------------|------------------------------------------------------|---------------------------------|--------------------------------------|---------|
| DECEASED                           | 140          | CLICK HERE FOR CUMULATIVE                            | TOTAL FAMILY UNIT MEMBERS       |                                      | 186,122 |
| CLUB CANCELLED OTHER               | 798<br>7,968 | MEMBERSHIP DATA                                      | FAMILY MEMBERS PAYING HALF DUES |                                      | 113,170 |
| TOTAL                              | 8,906        |                                                      |                                 |                                      |         |