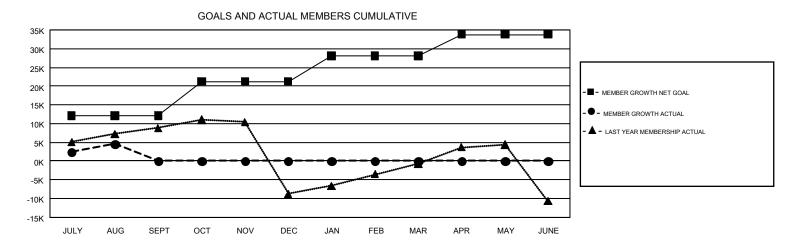

## REPORT DOES NOT INCLUDE CLUBS IN UNDISTRICTED AREAS.

|               | Club          | )S          |               | Members               |                           |                         |                                                    |  |
|---------------|---------------|-------------|---------------|-----------------------|---------------------------|-------------------------|----------------------------------------------------|--|
|               | RESULTS FOR   | R 2019-2020 |               | RESULTS FOR 2019-2020 |                           |                         |                                                    |  |
| QUARTER       | NEW CLUB GOAL | NEW CLUBS   | DROPPED CLUBS | QUARTER               | MEMBER GROWTH NET<br>GOAL | MEMBER GROWTH<br>ACTUAL | DROPPED<br>MEMBERS ACTUAL<br>(including transfers) |  |
| JULY/AUG/SEPT | 423           | 284         | 66            | JULY/AUG/SEPT         | 12068                     | 14,521                  | 8,908                                              |  |
| OCT/NOV/DEC   | 217           | 0           | 0             | OCT/NOV/DEC           | 9204                      | 0                       | 0                                                  |  |
| JAN/FEB/MAR   | 154           | 0           | 0             | JAN/FEB/MAR           | 6761                      | 0                       | 0                                                  |  |
| APR/MAY/JUNE  | 94            | 0           | 0             | APR/MAY/JUNE          | 5729                      | 0                       | 0                                                  |  |